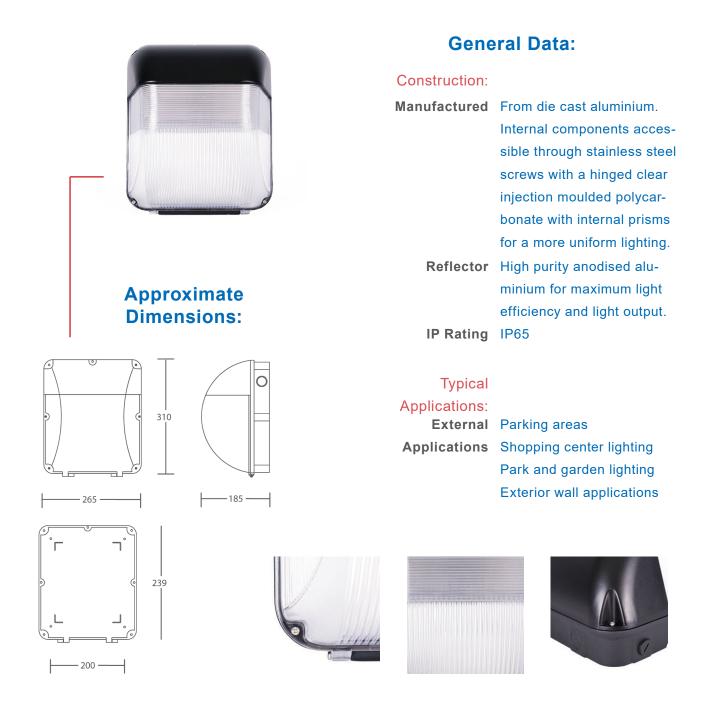

## **Product Information:**

| Produc Type              | LampWatt's | Lumens (Lm) | H (mm) | L (mm) |
|--------------------------|------------|-------------|--------|--------|
| HID-Metal Hailide        | 70W        | 7200        | 310 mm | 265 mm |
| HID-High Pressure Sodium | 70W        | 6300        | 310 mm | 265 mm |
| HID-Mercury Vapour       | 80W        | 4000        | 310 mm | 265 mm |
| HID-Mercury Vapour       | 125W       | 6800        | 310 mm | 265 mm |
| CFL                      | 2 x 18W    | 2400        | 310 mm | 265 mm |
| CFL                      | 2 x 26W    | 3600        | 310 mm | 265 mm |
| LED                      | 20W        | 1350        | 310 mm | 265 mm |
| LED                      | 40W        | 4000        | 310 mm | 265 mm |